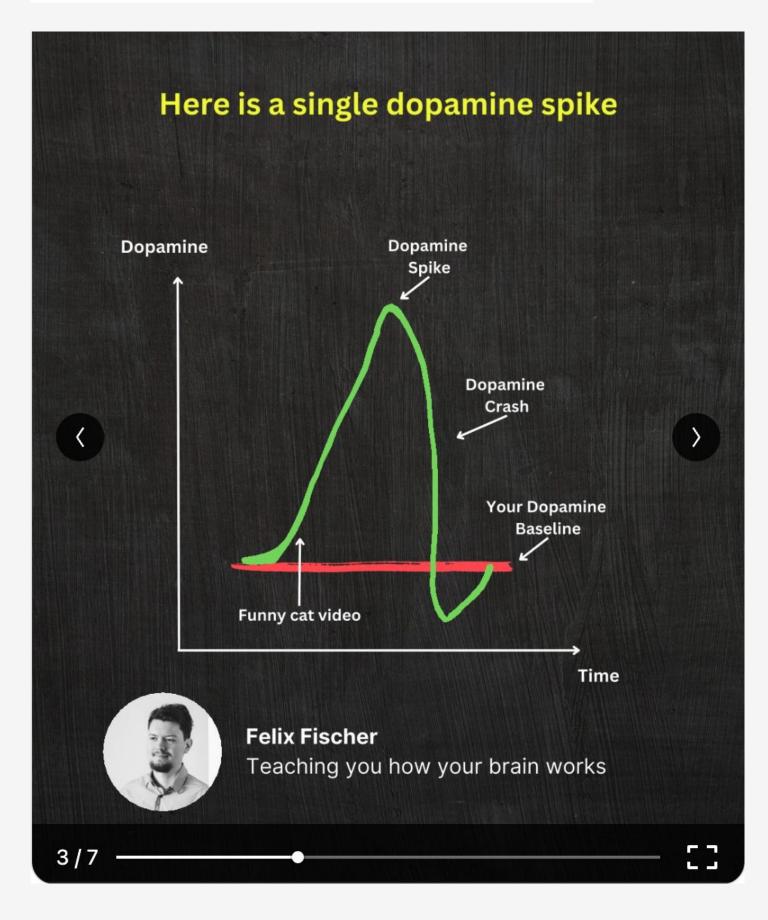

# Why you keep scrolling social media

Felix Fischer • 1st

Teaching you how your brain works. 1d • 🕟